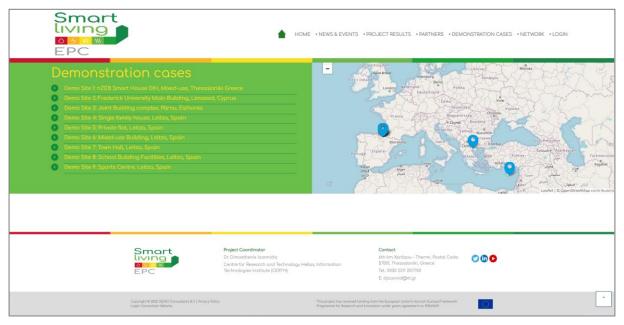

#### 2.1.2 NextGen EPC Cluster

To facilitate the connection and synergy with multipliers in the field, EU channels and other H2020 and Horizon Europe, a dedicated page on the website is considered as shown in Figure 6. The list below shows the current projects in the NextGen EPC cluster :

- 1. X-tendo
- 2. QualDeEPC
- 3. U-CERT
- 4. E-DYCE
- 5. ePANACEA
- 6. EPC RECAST
- 7. crossCert
- 8. EUB SuperHub
- 9. iBRoad
- 10. TIMEPAC
- 11. D^2EPC

Figure 5 SmartLivingEPC Project Website Network Page