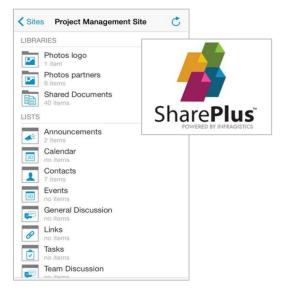

#### 2.2.4 Access to the SharePoint Internal Website

There are three ways to access this project website:

1. Web-enabled:

- By logging in with own credentials through the public website <u>https://www.smartlivingepc.eu/en</u> under Login Consortium Project Website
- By accessing directly, the SharePoint via <a href="https://www.smartlivingepc.org/">https://www.smartlivingepc.org/</a>. A window will open where registered members will log in with their credentials.
- 2. As a 'network location':
  - For an easy access, SharePoint can be added as a 'network location'
- 3. On The Go (iPad/iPhone, Android App):
  - SharePlus Office Mobile Client app (available in App Store and Play Store for free) is an easy to use office app On The Go (shown in Figure 9, for retrieving and editing SharePoint documents on mobile devices. This can be easily done with or without network connectivity and will sync the changes securely when back at the office. If a file was changed by someone else while out of the office, the app will detect the collision and ask what version to keep.

Figure 9 SharePlus Mobile App Environment