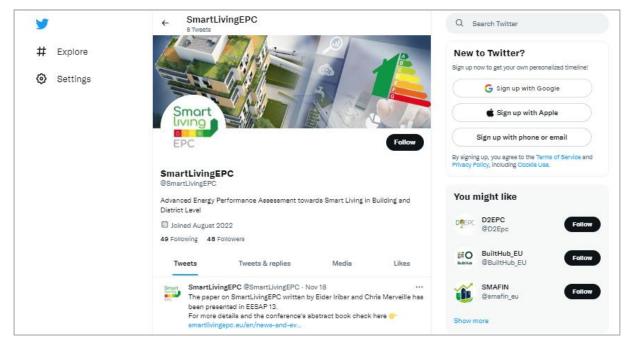

#### 3.2 Twitter

Twitter is an online news and social networking service and was ranked as one of the most visited websites worldwide. The SmartLivingEPC account has been created on Twitter at the beginning of the project, as shown in Figure 11.

The link is <a href="https://twitter.com/SmartLivingEPC">https://twitter.com/SmartLivingEPC</a>. The username is @SmartLivingEPC.

Figure 11 SmartLivingEPC Twitter