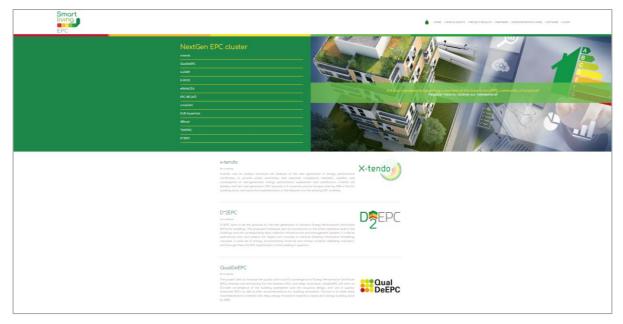

#### 2.1.2 NextGen EPC Cluster

To facilitate the connection and synergy with multipliers in the field, EU channels and other H2020 and Horizon Europe, a dedicated page on the website is considered as shown in Figure 6. The list below shows the current projects in the NextGen EPC cluster :

- 1. X-tendo
- 2. QualDeEPC
- 3. U-CERT
- 4. E-DYCE
- 5. ePANACEA
- 6. EPC RECAST
- 7. crossCert
- 8. EUB SuperHub
- 9. iBRoad
- 10. TIMEPAC
- 11. D^2EPC

Figure 5 SmartLivingEPC Project Website Network Page