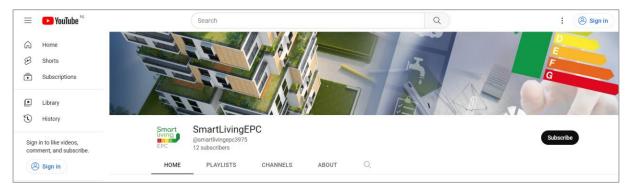

### 3.3 YouTube

YouTube is a video-sharing service where users can watch, like, share, comment, and upload their own videos. The video service can be accessed on PCs, laptops, tablets, and via mobile phones. SmartLivingEPC YouTube account has been created at the beginning of the project, as shown in Figure 12. This channel will be used to share tutorials and demonstrations developed over the course of the project.

The link is https://www.youtube.com/channel/UC0SKa-20tiSabuwjtYDqRrQ

Figure 12 SmartLivingEPC YouTube